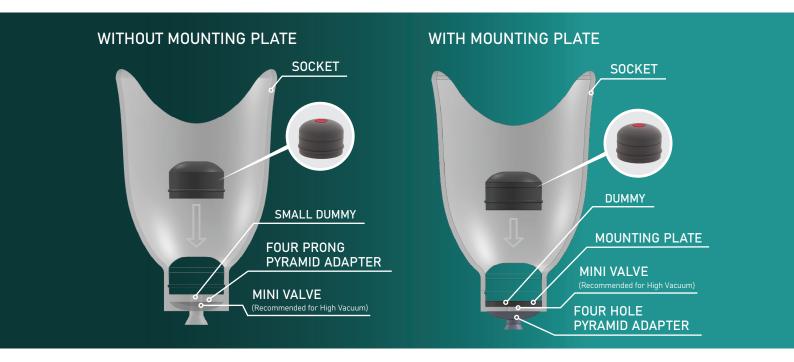

#### USE CODES BELOW WHEN ORDERING

| PART NAME                       | PART#       |            |
|---------------------------------|-------------|------------|
| DUMMY                           | VE319 - D   | <b>(5)</b> |
| SMALL DUMMY                     | VE319 - SD  |            |
| MOUNTING PLATE                  | VE819 - P   |            |
| LOCK (SMALL)                    | VIP-L1120-S |            |
| MINI VALVE (Highly Recommended) | MV-009      |            |
| MINI VALVE KIT                  | LMV-009     |            |