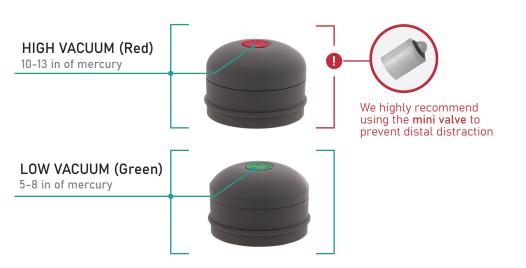

## **AVAILABLE IN 2 DIFFERENT VACUUM LEVELS**

#### **PRODUCT SPECS**

|          | HIGH VACUUM<br>(RED) | LOW VACUUM<br>(GREEN) |
|----------|----------------------|-----------------------|
| PART#    | VIP - DH             | VIP - DL              |
| DIAMETER | 66MM                 | 66MM                  |
| HEIGHT   | 48MM                 | 48MM                  |
| WEIGHT   | 75G                  | 64G                   |
| MATERIAL | SILICONE             | SILICONE              |