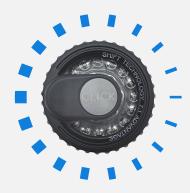

## Why use it?

- The easy-to-turn dial draws your limb into position, even when seated
- Avoid falls by safely donning your socket while seated
- Drawing your limb into position, rather than pushing into your socket, reduces skin shear issues
- Easily adjust through your clothing as volume and activities change
- Frustrated by your current pin lock system? Then RevoLock is a great solution!

### How does it work?

To donn, you simply snap in your liner and turn the Click® Reel to pull your limb into your socket. To doff, turn the reel in the opposite direction to release and unsnap from the liner to disconnect from your socket.