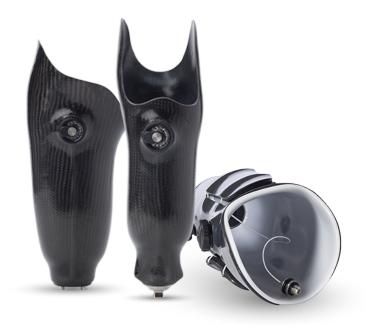

### What is **Revolock**?

RevoLock is a kit that your provider builds into your socket. It offers an easy, simple and secure solution so that you achieve proper suspension, anywhere, anytime.

### How does it work?

To donn, you simply snap in your liner and turn the Click® Reel to pull your limb into your socket. To doff, turn the reel in the opposite direction to release and unsnap from the liner to disconnect from your socket.