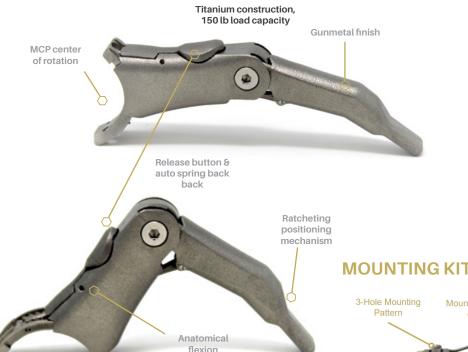

## **POINT ENDO**

Thank you for your interest in the Point Endo. Our team at Point Designs is committed to the innovation of devices in the upper limb prosthetic field. We develop products that provide prosthetists and end users with solutions to meet the unique needs of every patient. The Point Endo provides an effective and robust solution for many upper limb amputees with finger loss and provides your clients with the capability to enjoy their work, family, and life to the fullest. The Point Endo is designed to be used in conjunction with a custom cosmetic covering.